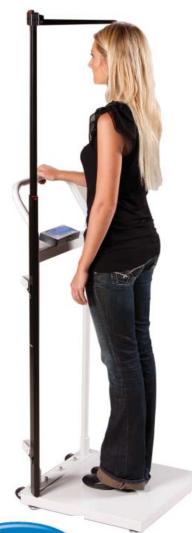

### Features

The HS-300 is used where either weight or height measurements are necessary.

The scale provides accurate weight or height measurements on easy to read LCD back light display. It has a large weighing range and can measure height from 60cm to 210cm x 0.1cm (2' to 7' x 0.125").