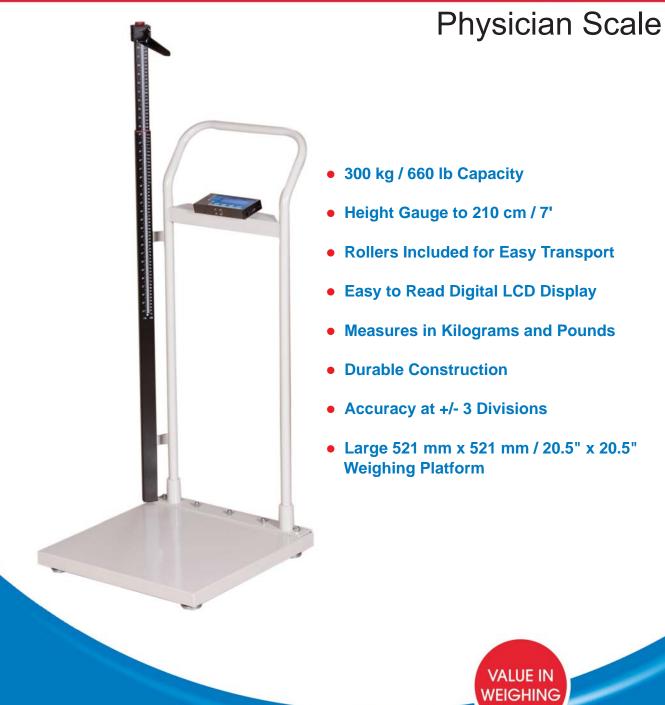

## HS-300 Physician Scale

### Features

The HS-300 is used where either weight or height measurements are necessary.

The scale provides accurate weight or height measurements on easy to read LCD back light display. It has a large weighing range and can measure height from 60cm to 210cm x 0.1cm (2' to 7' x 0.125").

#### **Specifications**

- Platform Dimension: 521 mm (L) x 521 mm (W) 20.5" L x 20.5" W
- Handrail Height: 406 mm (W) x 1245 mm (H) 16" W x 49" L
- Scale Capacity & Height Rod Range: 300 kg x 0.1 g (660 lb x 0.2 lb) 60 cm to 210 cm x 0.1 cm (2' to 7' x 0.125")
- Display: 17 mm (0.625") high backlite LCD
- Indicator: 165 mm (L) x 30 mm (W) x 81 mm (H) 6.5" L x 1.2 W x 3.2" H
- Serial Port: One (1) full duplex RS232 with cable
- Function Keys: Hold/Print, Units, Tare, On/Off/Zero

Unit: lb, kg, lb/oz

- **Power:** 6 VDC, 500mA US power adapter (included) Optional UK Power Adapter: 816965002887 Optional EU Power Adapter: 816965002870
- DC Power: (4) AAA batteries (included)
- Battery Life: Approximately 20 hours continuous
- **Operating Temperature:** 5° C to 35° C (41° F to 95° F)
- RS-232: Supplied complete with 10' cable (9 pin to 9 pin type connector, bi-directional full duplex)
- Certifications: Full FCC compliance, UL/CUL power adapter
- Product Code: 816965004812
- Shipping Weight: 24 kg (54 lb)
- **Package Dimension:** 775 mm (W) x 1384 mm (L) x 230 mm (H)
  - 30.5" W x 54.5" L x 9" H
- Packaging Contents: Platform, Indicator, Handrail, Manual, Height Gauge, RS-232 Cable, Power Supply and Miscellaneous Hardware